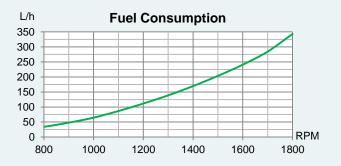

### **Cummins Propulsion**

QSK50 has 16 cylinders (V16) with Modular High Pressure Common Rail Fuel System, which provides good fuel economy and low emissions. The air intake is turbocharged. Water cooled exhaust manifold lowers the surface temperature of the engine and ensures reliable operation. High torque gives good response when maneuvering and low rpm reduces noise and vibration levels. 24-volt electrical system with Nogva Motor Computer monitoring system. The Q-Series was launched in 2005, designed to meet current and future stringent environmental requirements.