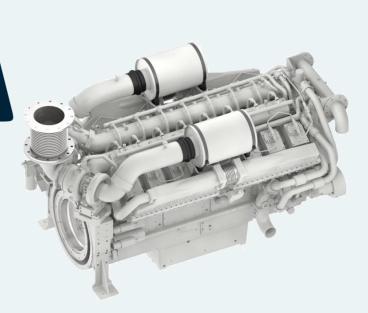

# ΝΟGVΛ

> 1800 HP (1342 KW) @ 1800 RPM

- > Water cooled turbo and exhaust manifold
- > High Pressure Common Rail
- > High torque
- > Low RPM
- > Heat exchanger or keel cooling

### **Cummins Propulsion**

QSK50 has 16 cylinders (V16) with Modular High Pressure Common Rail Fuel System, which provides good fuel economy and low emissions. The air intake is turbocharged. Water cooled exhaust manifold lowers the surface temperature of the engine and ensures reliable operation. High torque gives good response when maneuvering and low rpm reduces noise and vibration levels. 24-volt electrical system with Nogva Motor Computer monitoring system. The Q-Series was launched in 2005, designed to meet current and future stringent environmental requirements.