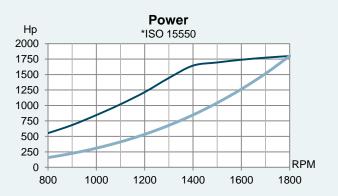

#### **Technical Specifications**

| Rated power*        | 1800 / 1342 (hp / kW)          |
|---------------------|--------------------------------|
| Engine speed*       | 1800 RPM                       |
| Displacement        | 50300 <i>cm</i> <sup>3</sup>   |
| Number of cylinders | V16                            |
| Bore and stroke     | 159 x 159 mm                   |
| Compression ratio   | 15:1                           |
| Fuel injection      | High Pressure Common Rail      |
| Aspiration          | Turbocharged and aftercooled   |
| Cooling system      | Heat exchanger or keel cooling |
| Electrical system   | 24-volt                        |
| Weight (dry)        | 6615 kg                        |
| Rating              | Heavy Duty                     |
| Emission rating     | EPA Tier 2 and IMO Tier 2      |