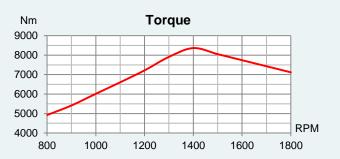

### **Cummins Propulsion**

QSK50 has 16 cylinders (V16) with Modular High Pressure Common Rail Fuel System, which provides good fuel economy and low emissions. The air intake is turbocharged. Water cooled exhaust manifold lowers the surface temperature of the engine and ensures reliable operation. High torque gives good response when maneuvering and low rpm reduces noise and vibration levels. 24-volt electrical system with Nogva Motor Computer monitoring system. The Q-Series was launched in 2005, designed to meet current and future stringent environmental requirements.