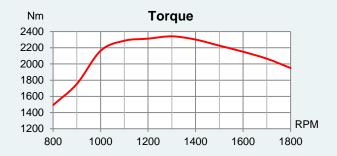

# SCANIA DI13 071M

> 500 HP (368 KW) @ 1800 RPM

- > Water cooled exhaust manifold
- > Unit injectors
- > Low RPM
- > High torque

## **Technical specifications**

| Rated power*        | 500 / 368 (hp / kW)           |
|---------------------|-------------------------------|
| Engine speed*       | 1800 RPM                      |
| Displacement        | 12700 cm <sup>3</sup>         |
| Number of cylinders | 6 in-line                     |
| Bore and stroke     | 130 x 160 mm                  |
| Compression ratio   | 16,3:1                        |
| Fuel injection      | Unit injectors                |
| Governor type       | Electronic                    |
| Aspiration          | Turbocharged and after cooled |
| Cooling system      | Keel cooling                  |
| Electrical system   | 24-volt                       |
| Weight (dry)        | 1140 kg                       |
| Rating              | ICFN – Continuous service     |
| Emission rating     | IMO Tier II, EU Stage IIIa    |