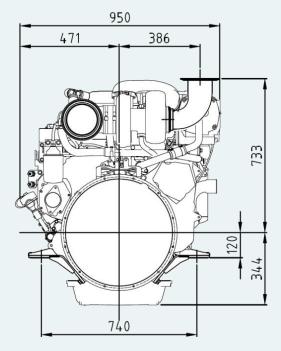

### **Dimensions**

| T: | +4770208400     |
|----|-----------------|
| F: | +47 70 20 84 01 |