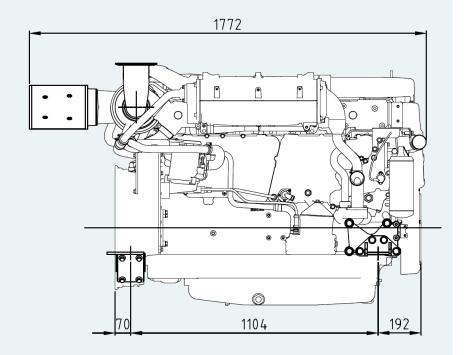

### **Dimensions**

| T: | +4770208400     |
|----|-----------------|
| F: | +47 70 20 84 01 |