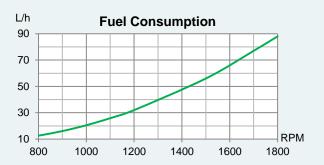

## **Technical specifications**

| Rated power*        | 500 / 368 (hp / kW)           |
|---------------------|-------------------------------|
| Engine speed*       | 1800 RPM                      |
| Displacement        | 12700 cm <sup>3</sup>         |
| Number of cylinders | 6 in-line                     |
| Bore and stroke     | 130 x 160 mm                  |
| Compression ratio   | 16,3:1                        |
| Fuel injection      | Unit injectors                |
| Governor type       | Electronic                    |
| Aspiration          | Turbocharged and after cooled |
| Cooling system      | Keel cooling                  |
| Electrical system   | 24-volt                       |
| Weight (dry)        | 1140 kg                       |
| Rating              | ICFN – Continuous service     |
| Emission rating     | IMO Tier II, EU Stage IIIa    |