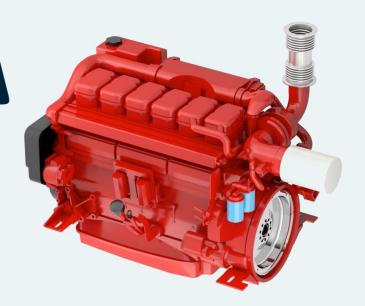

# SCANIA DI13 071M

> 500 HP (368 KW) @ 1800 RPM

- > Water cooled exhaust manifold
- > Unit injectors
- > Low RPM
- > High torque

## **SCANIA DI13 071M**