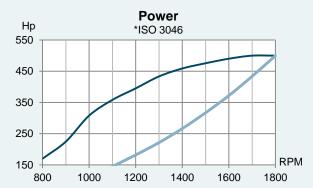

# SCANIA DI13 071M

> 500 HP (368 KW) @ 1800 RPM

- > Water cooled exhaust manifold
- > Unit injectors
- > Low RPM
- > High torque

## **Technical specifications**

| Rated power*        | 500 / 368 (hp / kW)           |
|---------------------|-------------------------------|
| Engine speed*       | 1800 RPM                      |
| Displacement        | 12700 cm <sup>3</sup>         |
| Number of cylinders | 6 in-line                     |
| Bore and stroke     | 130 x 160 mm                  |
| Compression ratio   | 16,3:1                        |
| Fuel injection      | Unit injectors                |
| Governor type       | Electronic                    |
| Aspiration          | Turbocharged and after cooled |
| Cooling system      | Keel cooling                  |
| Electrical system   | 24-volt                       |
| Weight (dry)        | 1140 kg                       |
| Rating              | ICFN – Continuous service     |
| Emission rating     | IMO Tier II, EU Stage IIIa    |