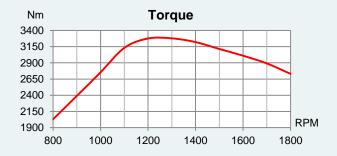

# SCANIA DI16 079M

> 700 HP (515 KW) @ 1800 RPM

- > Water cooled exhaust manifold
- > Unit injectors
- > Low RPM
- > High torque

#### **Technical Specifications**

| Rated power*        | 700 / 515 (hp / kW)           |
|---------------------|-------------------------------|
| Engine speed*       | 1800 RPM                      |
| Displacement        | 16400 <i>cm</i> <sup>3</sup>  |
| Number of cylinders | V-8                           |
| Bore and stroke     | 130 x 154 mm                  |
| Compression ratio   | 17.4:1                        |
| Fuel injection      | Unit injectors                |
| Governor type       | Electronic                    |
| Aspiration          | Turbocharged and after cooled |
| Cooling system      | Keel cooling                  |
| Electrical system   | 24-volt                       |
| Weight (dry)        | 1600 kg                       |
| Rating              | ICFN – Continuous service     |
| Emission rating     | IMO Tier II, EU Stage IIIa    |