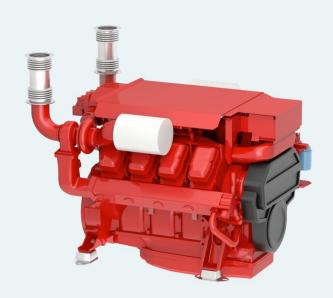

# SCANIA DI16 079M

> 700 HP (515 KW) @ 1800 RPM

- > Water cooled exhaust manifold
- > Unit injectors
- > Low RPM
- > High torque

## **Scania Propulsion**

Scania marine engines are designed for strength and durability. The basis of the design is an optimized cylinder block with replaceable water-cooled cylinder liners.

Individual cylinder heads with four valves per cylinder offers easier service and access for repairs. The motors are controlled by Scania EMS control system that monitors the engine's systems and verify that the correct amount of fuel is delivered through the engines electronically controlled unit injectors. Scania EMS ensures low fuel consumption and the cleanest possible exhaust. The engines are type approved by the major classification societies and meet the current environmental standards.