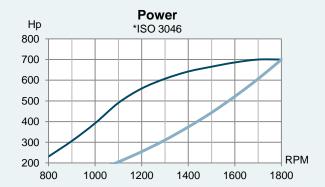

# SCANIA DI16 079M

> 700 HP (515 KW) @ 1800 RPM

- > Water cooled exhaust manifold
- > Unit injectors
- > Low RPM
- > High torque

#### **Technical Specifications**

| Rated power*        | 700 / 515 (hp / kW)           |
|---------------------|-------------------------------|
| Engine speed*       | 1800 RPM                      |
| Displacement        | 16400 <i>cm</i> <sup>3</sup>  |
| Number of cylinders | V-8                           |
| Bore and stroke     | 130 x 154 mm                  |
| Compression ratio   | 17.4:1                        |
| Fuel injection      | Unit injectors                |
| Governor type       | Electronic                    |
| Aspiration          | Turbocharged and after cooled |
| Cooling system      | Keel cooling                  |
| Electrical system   | 24-volt                       |
| Weight (dry)        | 1600 kg                       |
| Rating              | ICFN – Continuous service     |
| Emission rating     | IMO Tier II, EU Stage IIIa    |