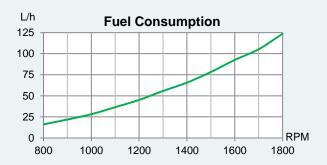

#### **Technical Specifications**

| Rated power*        | 700 / 515 (hp / kW)           |
|---------------------|-------------------------------|
| Engine speed*       | 1800 RPM                      |
| Displacement        | 16400 <i>cm</i> <sup>3</sup>  |
| Number of cylinders | V-8                           |
| Bore and stroke     | 130 x 154 mm                  |
| Compression ratio   | 17.4:1                        |
| Fuel injection      | Unit injectors                |
| Governor type       | Electronic                    |
| Aspiration          | Turbocharged and after cooled |
| Cooling system      | Keel cooling                  |
| Electrical system   | 24-volt                       |
| Weight (dry)        | 1600 kg                       |
| Rating              | ICFN – Continuous service     |
| Emission rating     | IMO Tier II, EU Stage IIIa    |