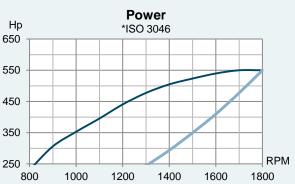

### **Technical Specifications**

| 550 / 405 (hp / kW)           |
|-------------------------------|
| 1800 RPM                      |
| 16400 <i>cm</i> <sup>3</sup>  |
| V-8                           |
| 130 x 154 mm                  |
| 16,7:1                        |
| Unit injectors                |
| Electronic                    |
| Turbocharged and after cooled |
| Heat exchanger                |
| 24-volt                       |
| 1670 kg                       |
| ICFN – Continuous service     |
| IMO Tier II, EU Stage IIIa    |
|                               |