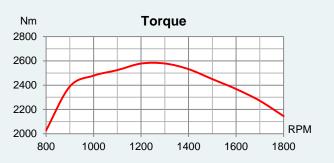

### **Technical Specifications**

| 550 / 405 (hp / kW)           |
|-------------------------------|
| 1800 RPM                      |
| 16400 <i>cm</i> <sup>3</sup>  |
| V-8                           |
| 130 x 154 mm                  |
| 16,7:1                        |
| Unit injectors                |
| Electronic                    |
| Turbocharged and after cooled |
| Heat exchanger                |
| 24-volt                       |
| 1670 kg                       |
| ICFN – Continuous service     |
| IMO Tier II, EU Stage IIIa    |
|                               |