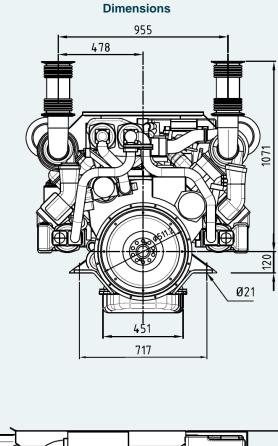

### **Technical Specifications**

| 550 / 405 (hp / kW)           |
|-------------------------------|
| 1800 RPM                      |
| 16400 <i>cm</i> <sup>3</sup>  |
| V-8                           |
| 130 x 154 mm                  |
| 16,7:1                        |
| Unit injectors                |
| Electronic                    |
| Turbocharged and after cooled |
| Heat exchanger                |
| 24-volt                       |
| 1670 kg                       |
| ICFN – Continuous service     |
| IMO Tier II, EU Stage IIIa    |
|                               |