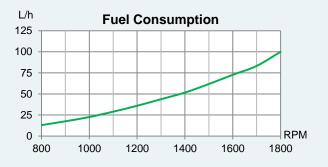

### **Technical Specifications**

| 550 / 405 (hp / kW)           |
|-------------------------------|
| 1800 RPM                      |
| 16400 <i>cm</i> <sup>3</sup>  |
| V-8                           |
| 130 x 154 mm                  |
| 16,7:1                        |
| Unit injectors                |
| Electronic                    |
| Turbocharged and after cooled |
| Heat exchanger                |
| 24-volt                       |
| 1670 kg                       |
| ICFN – Continuous service     |
| IMO Tier II, EU Stage IIIa    |
|                               |