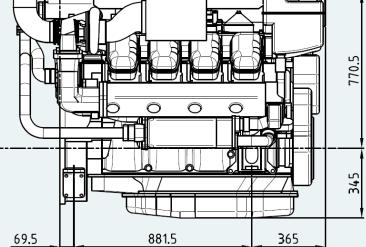

### **Technical Specifications**

| 550 / 405 (hp / kW)           |
|-------------------------------|
| 1800 RPM                      |
| 16400 <i>cm</i> <sup>3</sup>  |
| V-8                           |
| 130 x 154 mm                  |
| 16,7:1                        |
| Unit injectors                |
| Electronic                    |
| Turbocharged and after cooled |
| Heat exchanger                |
| 24-volt                       |
| 1670 kg                       |
| ICFN – Continuous service     |
| IMO Tier II, EU Stage IIIa    |
|                               |