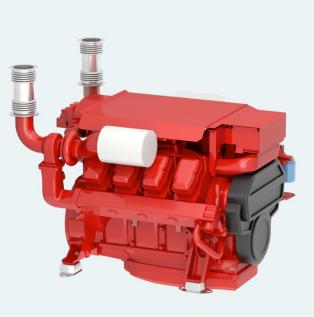

# ΝΟGVΛ

> 550 HP (405 KW) @ 1800 RPM

- > Water cooled exhaust manifold
- > Unit injectors
- > Low RPM
- > High torque

#### **Scania Propulsion**

Scania marine engines are designed for strength and durability. The basis of the design is an optimized cylinder block with replaceable water-cooled cylinder liners.

Individual cylinder heads with four valves per cylinder offers easier service and access for repairs. The motors are controlled by Scania EMS control system that monitors the engine's systems and verify that the correct amount of fuel is delivered through the engines electronically controlled unit injectors. Scania EMS ensures low fuel consumption and the cleanest possible exhaust. The engines are type approved by the major classification societies and meet the current environmental standards.