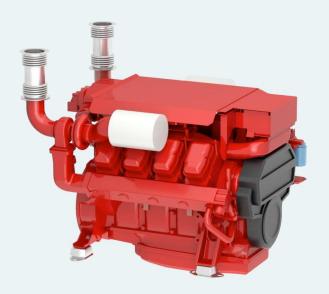

# SCANIA DI16 077M

> 1000 HP (736 KW) @ 2300 RPM

- > Water cooled exhaust manifold
- > Unit injectors
- > Low RPM
- > High torque
- > Optimized for water jet

#### **Scania Propulsion**

Scania marine engines are designed for strength and durability. The basis of the design is an optimized cylinder block with replaceable water-cooled cylinder liners.

Individual cylinder heads with four valves per cylinder offers easier service and access for repairs. The motors are controlled by Scania EMS control system that monitors the engine's systems and verify that the correct amount of fuel is delivered through the engines electronically controlled unit injectors. Scania EMS ensures low fuel consumption and the cleanest possible exhaust. The engines are type approved by the major classification societies and meet the current environmental standards.

## **Technical Specifications**

| Rated power*        | 1000 / 736 (hp / kW)          |
|---------------------|-------------------------------|
| Engine speed*       | 2300 RPM                      |
| Displacement        | 16400 cm <sup>3</sup>         |
| Number of cylinders | V-8                           |
| Bore and stroke     | 130 x 154 mm                  |
| Compression ratio   | 16,7:1                        |
| Fuel injection      | Unit injectors                |
| Governor type       | Electronic                    |
| Aspiration          | Turbocharged and after cooled |
| Cooling system      | Heat exchanger                |
| Electrical system   | 24-volt                       |
| Weight (dry)        | 1670 kg                       |
| Rating              | Patrol craft long             |
| Emission rating     | IMO Tier II, EU Stage IIIa    |