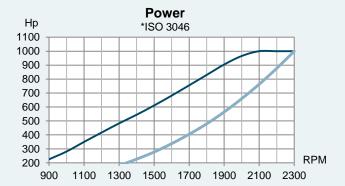

## **Technical Specifications**

| Rated power*        | 1000 / 736 (hp / kW)          |
|---------------------|-------------------------------|
| Engine speed*       | 2300 RPM                      |
| Displacement        | 16400 cm <sup>3</sup>         |
| Number of cylinders | V-8                           |
| Bore and stroke     | 130 x 154 mm                  |
| Compression ratio   | 16,7:1                        |
| Fuel injection      | Unit injectors                |
| Governor type       | Electronic                    |
| Aspiration          | Turbocharged and after cooled |
| Cooling system      | Heat exchanger                |
| Electrical system   | 24-volt                       |
| Weight (dry)        | 1670 kg                       |
| Rating              | Patrol craft long             |
| Emission rating     | IMO Tier II, EU Stage IIIa    |