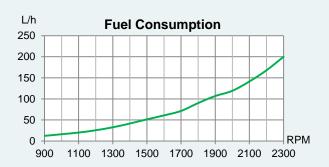

## **Technical Specifications**

| Rated power*        | 1000 / 736 (hp / kW)          |
|---------------------|-------------------------------|
| Engine speed*       | 2300 RPM                      |
| Displacement        | 16400 cm <sup>3</sup>         |
| Number of cylinders | V-8                           |
| Bore and stroke     | 130 x 154 mm                  |
| Compression ratio   | 16,7:1                        |
| Fuel injection      | Unit injectors                |
| Governor type       | Electronic                    |
| Aspiration          | Turbocharged and after cooled |
| Cooling system      | Heat exchanger                |
| Electrical system   | 24-volt                       |
| Weight (dry)        | 1670 kg                       |
| Rating              | Patrol craft long             |
| Emission rating     | IMO Tier II, EU Stage IIIa    |