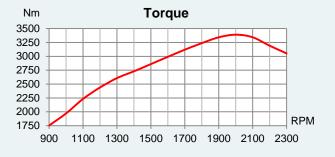

## **Technical Specifications**

| Rated power*        | 1000 / 736 (hp / kW)          |
|---------------------|-------------------------------|
| Engine speed*       | 2300 RPM                      |
| Displacement        | 16400 cm <sup>3</sup>         |
| Number of cylinders | V-8                           |
| Bore and stroke     | 130 x 154 mm                  |
| Compression ratio   | 16,7:1                        |
| Fuel injection      | Unit injectors                |
| Governor type       | Electronic                    |
| Aspiration          | Turbocharged and after cooled |
| Cooling system      | Heat exchanger                |
| Electrical system   | 24-volt                       |
| Weight (dry)        | 1670 kg                       |
| Rating              | Patrol craft long             |
| Emission rating     | IMO Tier II, EU Stage IIIa    |