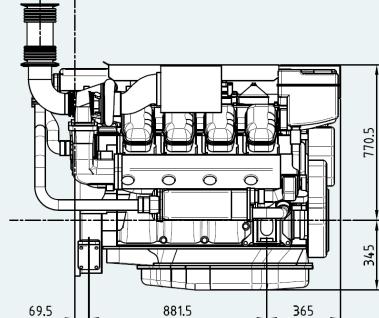

| Heat exchanger                |
| Electrical system   | 24-volt                       |
| Weight (dry)        | 1670 kg                       |
| Rating              | Patrol craft long             |
| Emission rating     | IMO Tier II, EU Stage IIIa    |





## **SCANIA DI16 077M**

## Standard equipment

- > Nogva Motor computer
- > Heat exchanger
- > Silencer (Dry exhaust)
- > Exhaust compensator
- > 2-pole electrical system (24V)
- > Extension cable for computer (8m)
- > Bilge pump for lub.oil
- > Engine brackets
- > Water cooled manifold
- > Water separator (fuel)

### **Optional equipment**

- Nogva marine gearNogva CPP propeller
- > Vibration isolators
- > Control lever
- > Control cable
- > Front mounted PTO
- > Other equipment on request

# **Dimensions** 955 478 Ø21 717





+4770208400

+47 70 20 84 01