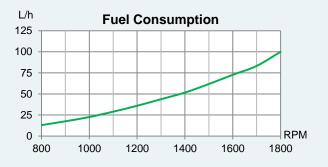

#### **Technical Specifications**

| Rated power*        | 550 / 405 (hp / kW)           |
|---------------------|-------------------------------|
| Engine speed*       | 1800 RPM                      |
| Displacement        | 16400 <i>cm</i> <sup>3</sup>  |
| Number of cylinders | V-8                           |
| Bore and stroke     | 130 x 154 mm                  |
| Compression ratio   | 17.4:1                        |
| Fuel injection      | Unit injectors                |
| Governor type       | Electronic                    |
| Aspiration          | Turbocharged and after cooled |
| Cooling system      | Keel cooling                  |
| Electrical system   | 24-volt                       |
| Weight (dry)        | 1600 kg                       |
| Rating              | ICFN – Continuous service     |
| Emission rating     | IMO Tier II, EU Stage IIIa    |