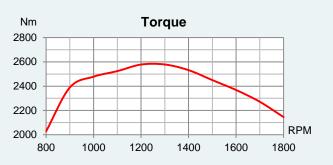

#### **Technical Specifications**

| Rated power*        | 550 / 405 (hp / kW)           |
|---------------------|-------------------------------|
| Engine speed*       | 1800 RPM                      |
| Displacement        | 16400 <i>cm</i> <sup>3</sup>  |
| Number of cylinders | V-8                           |
| Bore and stroke     | 130 x 154 mm                  |
| Compression ratio   | 17.4:1                        |
| Fuel injection      | Unit injectors                |
| Governor type       | Electronic                    |
| Aspiration          | Turbocharged and after cooled |
| Cooling system      | Keel cooling                  |
| Electrical system   | 24-volt                       |
| Weight (dry)        | 1600 kg                       |
| Rating              | ICFN – Continuous service     |
| Emission rating     | IMO Tier II, EU Stage IIIa    |