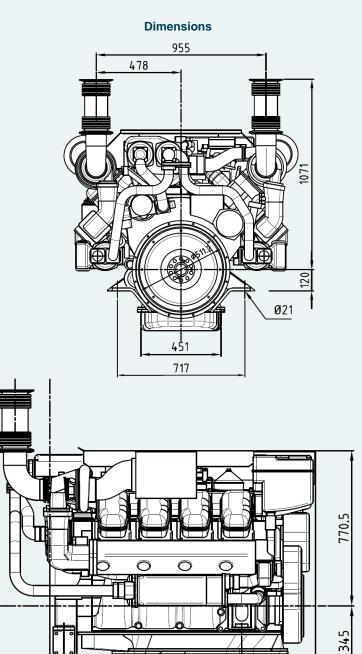

#### **Technical Specifications**

| Rated power*        | 550 / 405 (hp / kW)           |
|---------------------|-------------------------------|
| Engine speed*       | 1800 RPM                      |
| Displacement        | 16400 <i>cm</i> <sup>3</sup>  |
| Number of cylinders | V-8                           |
| Bore and stroke     | 130 x 154 mm                  |
| Compression ratio   | 17.4:1                        |
| Fuel injection      | Unit injectors                |
| Governor type       | Electronic                    |
| Aspiration          | Turbocharged and after cooled |
| Cooling system      | Keel cooling                  |
| Electrical system   | 24-volt                       |
| Weight (dry)        | 1600 kg                       |
| Rating              | ICFN – Continuous service     |
| Emission rating     | IMO Tier II, EU Stage IIIa    |