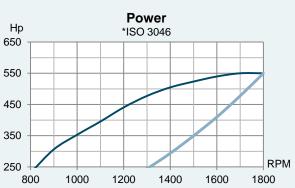

#### **Technical Specifications**

| Rated power*        | 550 / 405 (hp / kW)           |
|---------------------|-------------------------------|
| Engine speed*       | 1800 RPM                      |
| Displacement        | 16400 <i>cm</i> <sup>3</sup>  |
| Number of cylinders | V-8                           |
| Bore and stroke     | 130 x 154 mm                  |
| Compression ratio   | 17.4:1                        |
| Fuel injection      | Unit injectors                |
| Governor type       | Electronic                    |
| Aspiration          | Turbocharged and after cooled |
| Cooling system      | Keel cooling                  |
| Electrical system   | 24-volt                       |
| Weight (dry)        | 1600 kg                       |
| Rating              | ICFN – Continuous service     |
| Emission rating     | IMO Tier II, EU Stage IIIa    |