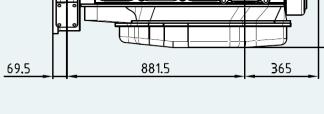

#### **Technical Specifications**

| Rated power*        | 550 / 405 (hp / kW)           |
|---------------------|-------------------------------|
| Engine speed*       | 1800 RPM                      |
| Displacement        | 16400 <i>cm</i> <sup>3</sup>  |
| Number of cylinders | V-8                           |
| Bore and stroke     | 130 x 154 mm                  |
| Compression ratio   | 17.4:1                        |
| Fuel injection      | Unit injectors                |
| Governor type       | Electronic                    |
| Aspiration          | Turbocharged and after cooled |
| Cooling system      | Keel cooling                  |
| Electrical system   | 24-volt                       |
| Weight (dry)        | 1600 kg                       |
| Rating              | ICFN – Continuous service     |
| Emission rating     | IMO Tier II, EU Stage IIIa    |