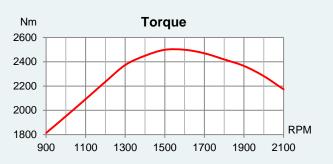

### > 650 HP (478 KW) @ 2100 RPM

- > Water cooled exhaust manifold
- > Unit injectors
- > Low RPM
- > High torque

Scania marine engines are designed for strength and durability. The basis of the design is an optimized cylinder block with replaceable water-cooled cylinder liners.

#### **Technical Specifications**

| 650 / 478 (hp / kW)           |
|-------------------------------|
| 2100 RPM                      |
| 16400 <i>cm</i> <sup>3</sup>  |
| V-8                           |
| 130 x 154 mm                  |
| 16,7:1                        |
| Unit injectors                |
| Electronic                    |
| Turbocharged and after cooled |
| Heat exchanger                |
| 24-volt                       |
| 1670 kg                       |
| IFN - Intermittent service    |
| IMO Tier II, EU Stage IIIa    |
|                               |