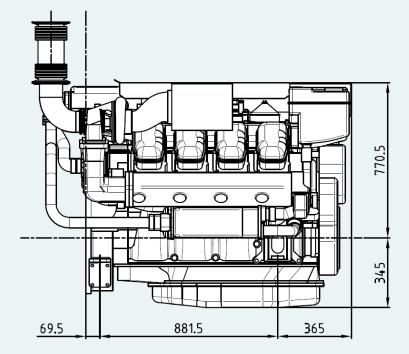

#### **Technical Specifications**

| 650 / 478 (hp / kW)           |
|-------------------------------|
| 2100 RPM                      |
| 16400 <i>cm</i> <sup>3</sup>  |
| V-8                           |
| 130 x 154 mm                  |
| 16,7:1                        |
| Unit injectors                |
| Electronic                    |
| Turbocharged and after cooled |
| Heat exchanger                |
| 24-volt                       |
| 1670 kg                       |
| IFN - Intermittent service    |
| IMO Tier II, EU Stage IIIa    |
|                               |