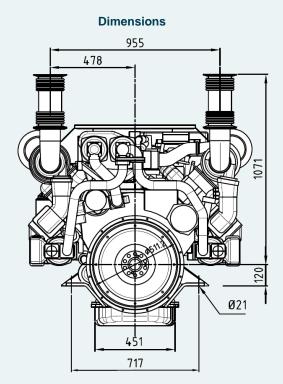

#### **Technical Specifications**

| 650 / 478 (hp / kW)           |
|-------------------------------|
| 2100 RPM                      |
| 16400 <i>cm</i> <sup>3</sup>  |
| V-8                           |
| 130 x 154 mm                  |
| 16,7:1                        |
| Unit injectors                |
| Electronic                    |
| Turbocharged and after cooled |
| Heat exchanger                |
| 24-volt                       |
| 1670 kg                       |
| IFN - Intermittent service    |
| IMO Tier II, EU Stage IIIa    |
|                               |