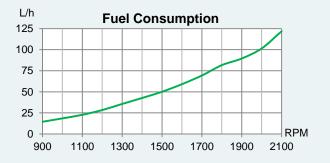

Individual cylinder heads with four valves per cylinder offers easier service and access for repairs. The motors are controlled by Scania EMS control system that monitors the engine's systems and verify that the correct amount of fuel is delivered through the engines electronically controlled unit injectors. Scania EMS ensures low fuel consumption and the cleanest possible exhaust. The engines are type approved by the major classification societies and meet the current environmental standards.

#### **Technical Specifications**

| 650 / 478 (hp / kW)           |
|-------------------------------|
| 2100 RPM                      |
| 16400 <i>cm</i> <sup>3</sup>  |
| V-8                           |
| 130 x 154 mm                  |
| 16,7:1                        |
| Unit injectors                |
| Electronic                    |
| Turbocharged and after cooled |
| Heat exchanger                |
| 24-volt                       |
| 1670 kg                       |
| IFN - Intermittent service    |
| IMO Tier II, EU Stage IIIa    |
|                               |