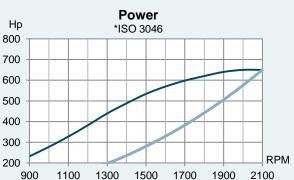

### > 650 HP (478 KW) @ 2100 RPM

- > Water cooled exhaust manifold
- > Unit injectors
- > Low RPM
- > High torque

Scania marine engines are designed for strength and durability. The basis of the design is an optimized cylinder block with replaceable water-cooled cylinder liners.

#### **Technical Specifications**

| 650 / 478 (hp / kW)           |
|-------------------------------|
| 2100 RPM                      |
| 16400 <i>cm</i> <sup>3</sup>  |
| V-8                           |
| 130 x 154 mm                  |
| 16,7:1                        |
| Unit injectors                |
| Electronic                    |
| Turbocharged and after cooled |
| Heat exchanger                |
| 24-volt                       |
| 1670 kg                       |
| IFN - Intermittent service    |
| IMO Tier II, EU Stage IIIa    |
|                               |