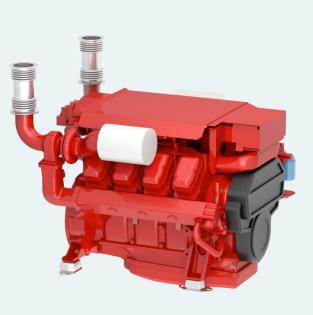

## SCANIA DI16 072M

### > 650 HP (478 KW) @ 2100 RPM

- > Water cooled exhaust manifold
- > Unit injectors
- > Low RPM
- > High torque

Scania marine engines are designed for strength and durability. The basis of the design is an optimized cylinder block with replaceable water-cooled cylinder liners.

Individual cylinder heads with four valves per cylinder offers easier service and access for repairs. The motors are controlled by Scania EMS control system that monitors the engine's systems and verify that the correct amount of fuel is delivered through the engines electronically controlled unit injectors. Scania EMS ensures low fuel consumption and the cleanest possible exhaust. The engines are type approved by the major classification societies and meet the current environmental standards.