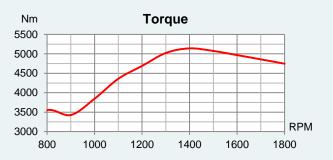

### **Technical Specifications**

| Rated power*        | 1200 / 895 (hp / kW)           |
|---------------------|--------------------------------|
| Engine speed*       | 1800 RPM                       |
| Displacement        | 37800 <i>cm</i> <sup>3</sup>   |
| Number of cylinders | V12                            |
| Bore and stroke     | 159 x 159 mm                   |
| Compression ratio   | 13,9:1                         |
| Fuel injection      | Unit injector                  |
| Aspiration          | Turbocharged and after cooled  |
| Cooling system      | Heat exchanger or keel cooling |
| Electrical system   | 24-volt                        |
| Weight (dry)        | 4218 kg                        |
| Rating              | Continuous Duty                |
| Emission rating     | IMO Tier 2                     |