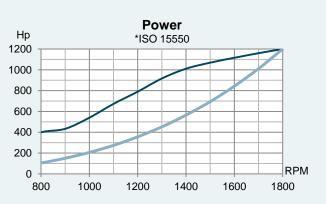

### **Technical Specifications**

| Rated power*        | 1200 / 895 (hp / kW)           |
|---------------------|--------------------------------|
| Engine speed*       | 1800 RPM                       |
| Displacement        | 37800 <i>cm</i> <sup>3</sup>   |
| Number of cylinders | V12                            |
| Bore and stroke     | 159 x 159 mm                   |
| Compression ratio   | 13,9:1                         |
| Fuel injection      | Unit injector                  |
| Aspiration          | Turbocharged and after cooled  |
| Cooling system      | Heat exchanger or keel cooling |
| Electrical system   | 24-volt                        |
| Weight (dry)        | 4218 kg                        |
| Rating              | Continuous Duty                |
| Emission rating     | IMO Tier 2                     |