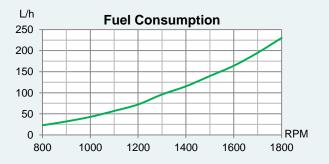

### **Technical Specifications**

| Rated power*        | 1200 / 895 (hp / kW)           |
|---------------------|--------------------------------|
| Engine speed*       | 1800 RPM                       |
| Displacement        | 37800 <i>cm</i> <sup>3</sup>   |
| Number of cylinders | V12                            |
| Bore and stroke     | 159 x 159 mm                   |
| Compression ratio   | 13,9:1                         |
| Fuel injection      | Unit injector                  |
| Aspiration          | Turbocharged and after cooled  |
| Cooling system      | Heat exchanger or keel cooling |
| Electrical system   | 24-volt                        |
| Weight (dry)        | 4218 kg                        |
| Rating              | Continuous Duty                |
| Emission rating     | IMO Tier 2                     |