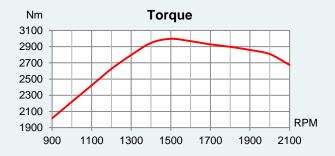

# SCANIA DI16 073M

> 800 HP (588 KW) @ 2100 RPM

- > Water cooled exhaust manifold
- > Unit injectors
- > Low RPM
- > High torque

#### **Technical Specifications**

| Rated power*        | 800 / 588 (hp / kW)           |
|---------------------|-------------------------------|
| Engine speed*       | 2100 RPM                      |
| Displacement        | 16400 <i>cm</i> <sup>3</sup>  |
| Number of cylinders | V-8                           |
| Bore and stroke     | 130 x 154 mm                  |
| Compression ratio   | 17.4:1                        |
| Fuel injection      | Unit injectors                |
| Governor type       | Electronic                    |
| Aspiration          | Turbocharged and after cooled |
| Cooling system      | Keel cooling                  |
| Electrical system   | 24-volt                       |
| Weight (dry)        | 1600 kg                       |
| Rating              | IFN - Intermittent service    |
| Emission rating     | IMO Tier II, EU Stage IIIa    |