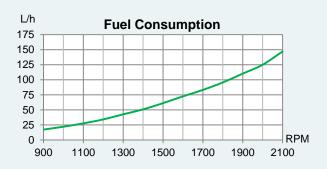

#### **Technical Specifications**

| Rated power*        | 800 / 588 (hp / kW)           |
|---------------------|-------------------------------|
| Engine speed*       | 2100 RPM                      |
| Displacement        | 16400 <i>cm</i> <sup>3</sup>  |
| Number of cylinders | V-8                           |
| Bore and stroke     | 130 x 154 mm                  |
| Compression ratio   | 17.4:1                        |
| Fuel injection      | Unit injectors                |
| Governor type       | Electronic                    |
| Aspiration          | Turbocharged and after cooled |
| Cooling system      | Keel cooling                  |
| Electrical system   | 24-volt                       |
| Weight (dry)        | 1600 kg                       |
| Rating              | IFN - Intermittent service    |
| Emission rating     | IMO Tier II, EU Stage IIIa    |