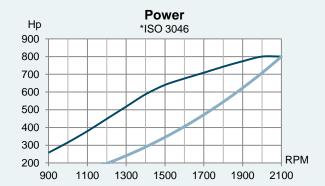

# SCANIA DI16 073M

> 800 HP (588 KW) @ 2100 RPM

- > Water cooled exhaust manifold
- > Unit injectors
- > Low RPM
- > High torque

#### **Technical Specifications**

| Rated power*        | 800 / 588 (hp / kW)           |
|---------------------|-------------------------------|
| Engine speed*       | 2100 RPM                      |
| Displacement        | 16400 <i>cm</i> <sup>3</sup>  |
| Number of cylinders | V-8                           |
| Bore and stroke     | 130 x 154 mm                  |
| Compression ratio   | 17.4:1                        |
| Fuel injection      | Unit injectors                |
| Governor type       | Electronic                    |
| Aspiration          | Turbocharged and after cooled |
| Cooling system      | Keel cooling                  |
| Electrical system   | 24-volt                       |
| Weight (dry)        | 1600 kg                       |
| Rating              | IFN - Intermittent service    |
| Emission rating     | IMO Tier II, EU Stage IIIa    |