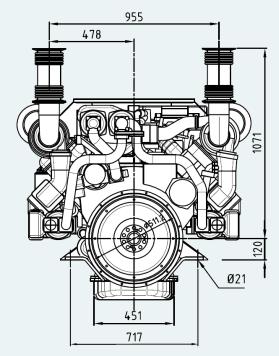

Cooling system      | Keel cooling                  |
| Electrical system   | 24-volt                       |
| Weight (dry)        | 1600 kg                       |
| Rating              | IFN - Intermittent service    |
| Emission rating     | IMO Tier II, EU Stage IIIa    |







## **SCANIA DI16 073M**

### Standard equipment

- > Nogva Motor computer
- > Silencer (Dry exhaust)
- > Exhaust compensator
- > 2-pole eletrical system (24V)
- > Extension cable for computer (8m)
- > Bilge pump for lub.oil
- > Engine brackets
- > Water cooled manifold
- > Water separator (fuel)

### **Optional equipment**

- Nogva marine gearNogva CPP propeller
- > Vibration isolators
- > Keel cooler
- > Control lever
- > Control cable
- > Front mounted PTO
- > Other equipment on request

### **Dimensions**