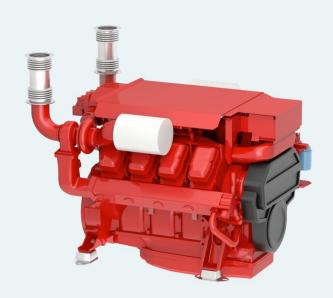

# SCANIA DI16 073M

> 800 HP (588 KW) @ 2100 RPM

- > Water cooled exhaust manifold
- > Unit injectors
- > Low RPM
- > High torque

### **Scania Propulsion**

Scania marine engines are designed for strength and durability. The basis of the design is an optimized cylinder block with replaceable water-cooled cylinder liners.

Individual cylinder heads with four valves per cylinder offers easier service and access for repairs. The motors are controlled by Scania EMS control system that monitors the engine's systems and verify that the correct amount of fuel is delivered through the engines electronically controlled unit injectors. Scania EMS ensures low fuel consumption and the cleanest possible exhaust. The engines are type approved by the major classification societies and meet the current environmental standards.

#### **Technical Specifications**

| Rated power*        | 800 / 588 (hp / kW)           |
|---------------------|-------------------------------|
| Engine speed*       | 2100 RPM                      |
| Displacement        | 16400 <i>cm</i> <sup>3</sup>  |
| Number of cylinders | V-8                           |
| Bore and stroke     | 130 x 154 mm                  |
| Compression ratio   | 17.4:1                        |
| Fuel injection      | Unit injectors                |
| Governor type       | Electronic                    |
| Aspiration          | Turbocharged and after cooled |
| Cooling system      | Keel cooling                  |
| Electrical system   | 24-volt                       |
| Weight (dry)        | 1600 kg                       |
| Rating              | IFN - Intermittent service    |
| Emission rating     | IMO Tier II, EU Stage IIIa    |