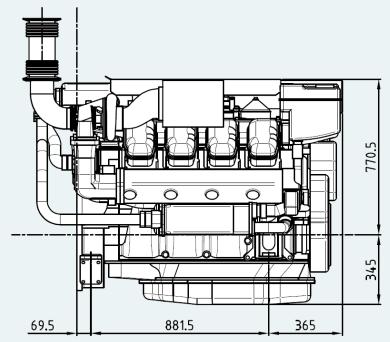

oling system      | Keel cooling                  |
| Electrical system   | 24-volt                       |
| Weight (dry)        | 1600 kg                       |
| Rating              | IFN - Intermittent service    |
| Emission rating     | IMO Tier II, EU Stage IIIa    |







## **SCANIA DI16 073M**

### Standard equipment

- > Nogva Motor computer
- > Silencer (Dry exhaust)
- > Exhaust compensator
- > 2-pole eletrical system (24V)
- > Extension cable for computer (8m)
- > Bilge pump for lub.oil
- > Engine brackets
- > Water cooled manifold
- > Water separator (fuel)

### **Optional equipment**

- Nogva marine gearNogva CPP propeller
- > Vibration isolators
- > Keel cooler
- > Control lever
- > Control cable
- > Front mounted PTO
- > Other equipment on request

### **Dimensions**