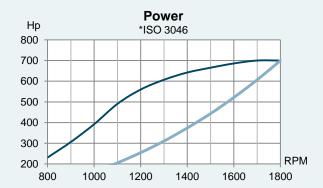

# SCANIA DI16 070M

> 700 HP (515 KW) @ 1800 RPM

- > Water cooled exhaust manifold
- > Unit injectors
- > Low RPM
- > High torque

#### **Technical Specifications**

| Rated power*        | 700 / 515 (hp / kW)           |
|---------------------|-------------------------------|
| Engine speed*       | 1800 RPM                      |
| Displacement        | 16400 <i>cm</i> <sup>3</sup>  |
| Number of cylinders | V-8                           |
| Bore and stroke     | 130 x 154 mm                  |
| Compression ratio   | 16,7:1                        |
| Fuel injection      | Unit injectors                |
| Governor type       | Electronic                    |
| Aspiration          | Turbocharged and after cooled |
| Cooling system      | Heat exchanger                |
| Electrical system   | 24-volt                       |
| Weight (dry)        | 1670 kg                       |
| Rating              | ICFN – Continuous service     |
| Emission rating     | IMO Tier II, EU Stage IIIa    |