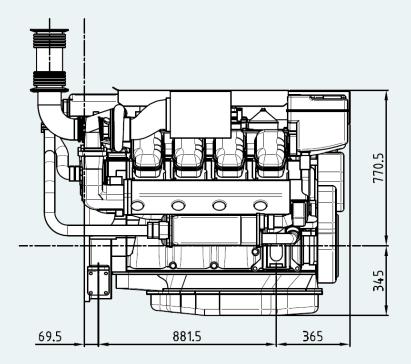

Cooling system      | Heat exchanger                |
| Electrical system   | 24-volt                       |
| Weight (dry)        | 1670 kg                       |
| Rating              | ICFN – Continuous service     |
| Emission rating     | IMO Tier II, EU Stage IIIa    |







## **SCANIA DI16 070M**

## Standard equipment

- > Nogva Motor computer
- > Heat exchanger
- > Silencer (Dry exhaust)
- > Exhaust compensator
- > 2-pole electrical system (24V)
- > Extension cable for computer (8m)
- > Bilge pump for lub.oil
- > Engine brackets
- > Water cooled manifold
- > Water separator (fuel)

**Dimensions** 

### **Optional equipment**

- Nogva marine gearNogva CPP propeller
- > Vibration isolators
- > Control lever
- > Control cable
- > Front mounted PTO
- > Other equipment on request







## **SCANIA DI16 070M**