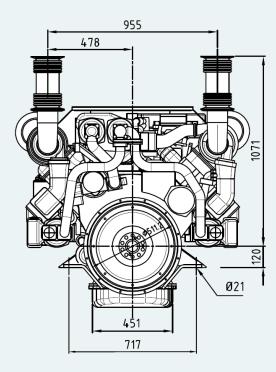

anger                |
| Electrical system   | 24-volt                       |
| Weight (dry)        | 1670 kg                       |
| Rating              | ICFN – Continuous service     |
| Emission rating     | IMO Tier II, EU Stage IIIa    |







## **SCANIA DI16 070M**

## Standard equipment

- > Nogva Motor computer
- > Heat exchanger
- > Silencer (Dry exhaust)
- > Exhaust compensator
- > 2-pole electrical system (24V)
- > Extension cable for computer (8m)
- > Bilge pump for lub.oil
- > Engine brackets
- > Water cooled manifold
- > Water separator (fuel)

**Dimensions** 

### **Optional equipment**

- Nogva marine gearNogva CPP propeller
- > Vibration isolators
- > Control lever
- > Control cable
- > Front mounted PTO
- > Other equipment on request







## **SCANIA DI16 070M**