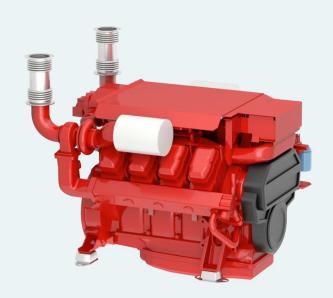

# SCANIA DI16 070M

> 700 HP (515 KW) @ 1800 RPM

- > Water cooled exhaust manifold
- > Unit injectors
- > Low RPM
- > High torque

## **Scania Propulsion**

Scania marine engines are designed for strength and durability. The basis of the design is an optimized cylinder block with replaceable water-cooled cylinder liners.

Individual cylinder heads with four valves per cylinder offers easier service and access for repairs. The motors are controlled by Scania EMS control system that monitors the engine's systems and verify that the correct amount of fuel is delivered through the engines electronically controlled unit injectors. Scania EMS ensures low fuel consumption and the cleanest possible exhaust. The engines are type approved by the major classification societies and meet the current environmental standards.

#### **Technical Specifications**

| Rated power*        | 700 / 515 (hp / kW)           |
|---------------------|-------------------------------|
| Engine speed*       | 1800 RPM                      |
| Displacement        | 16400 <i>cm</i> <sup>3</sup>  |
| Number of cylinders | V-8                           |
| Bore and stroke     | 130 x 154 mm                  |
| Compression ratio   | 16,7:1                        |
| Fuel injection      | Unit injectors                |
| Governor type       | Electronic                    |
| Aspiration          | Turbocharged and after cooled |
| Cooling system      | Heat exchanger                |
| Electrical system   | 24-volt                       |
| Weight (dry)        | 1670 kg                       |
| Rating              | ICFN – Continuous service     |
| Emission rating     | IMO Tier II, EU Stage IIIa    |