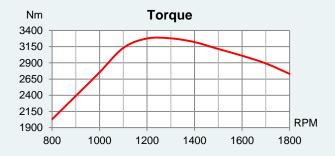

#### **Technical Specifications**

| Rated power*        | 700 / 515 (hp / kW)           |
|---------------------|-------------------------------|
| Engine speed*       | 1800 RPM                      |
| Displacement        | 16400 <i>cm</i> <sup>3</sup>  |
| Number of cylinders | V-8                           |
| Bore and stroke     | 130 x 154 mm                  |
| Compression ratio   | 16,7:1                        |
| Fuel injection      | Unit injectors                |
| Governor type       | Electronic                    |
| Aspiration          | Turbocharged and after cooled |
| Cooling system      | Heat exchanger                |
| Electrical system   | 24-volt                       |
| Weight (dry)        | 1670 kg                       |
| Rating              | ICFN – Continuous service     |
| Emission rating     | IMO Tier II, EU Stage IIIa    |