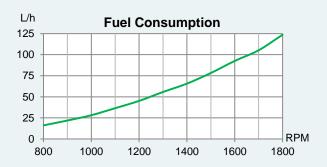

#### **Technical Specifications**

| Rated power*        | 700 / 515 (hp / kW)           |
|---------------------|-------------------------------|
| Engine speed*       | 1800 RPM                      |
| Displacement        | 16400 <i>cm</i> <sup>3</sup>  |
| Number of cylinders | V-8                           |
| Bore and stroke     | 130 x 154 mm                  |
| Compression ratio   | 16,7:1                        |
| Fuel injection      | Unit injectors                |
| Governor type       | Electronic                    |
| Aspiration          | Turbocharged and after cooled |
| Cooling system      | Heat exchanger                |
| Electrical system   | 24-volt                       |
| Weight (dry)        | 1670 kg                       |
| Rating              | ICFN – Continuous service     |
| Emission rating     | IMO Tier II, EU Stage IIIa    |