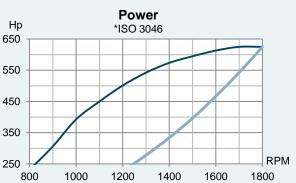

# ΝΟGVΛ

> 625 HP (460 KW) @ 1800 RPM

- > Water cooled exhaust manifold
- > Unit injectors
- > Low RPM
- > High torque

#### **Technical Specifications**

| Rated power*        | 625 / 460 (hp / kW)           |
|---------------------|-------------------------------|
| Engine speed*       | 1800 RPM                      |
| Displacement        | 16400 <i>cm</i> <sup>3</sup>  |
| Number of cylinders | V-8                           |
| Bore and stroke     | 130 x 154 mm                  |
| Compression ratio   | 17.4:1                        |
| Fuel injection      | Unit injectors                |
| Governor type       | Electronic                    |
| Aspiration          | Turbocharged and after cooled |
| Cooling system      | Keel cooling                  |
| Electrical system   | 24-volt                       |
| Weight (dry)        | 1600 kg                       |
| Rating              | ICFN – Continuous service     |
| Emission rating     | IMO Tier II, EU Stage IIIa    |