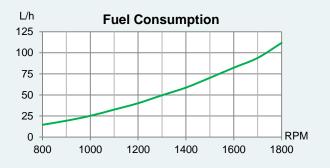

#### **Technical Specifications**

| Rated power*        | 625 / 460 (hp / kW)           |
|---------------------|-------------------------------|
| Engine speed*       | 1800 RPM                      |
| Displacement        | 16400 <i>cm</i> <sup>3</sup>  |
| Number of cylinders | V-8                           |
| Bore and stroke     | 130 x 154 mm                  |
| Compression ratio   | 17.4:1                        |
| Fuel injection      | Unit injectors                |
| Governor type       | Electronic                    |
| Aspiration          | Turbocharged and after cooled |
| Cooling system      | Keel cooling                  |
| Electrical system   | 24-volt                       |
| Weight (dry)        | 1600 kg                       |
| Rating              | ICFN – Continuous service     |
| Emission rating     | IMO Tier II, EU Stage IIIa    |