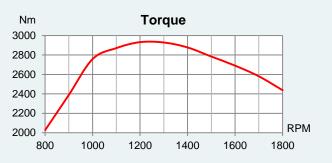

# ΝΟGVΛ

> 625 HP (460 KW) @ 1800 RPM

- > Water cooled exhaust manifold
- > Unit injectors
- > Low RPM
- > High torque

#### **Technical Specifications**

| Rated power*        | 625 / 460 (hp / kW)           |
|---------------------|-------------------------------|
| Engine speed*       | 1800 RPM                      |
| Displacement        | 16400 <i>cm</i> <sup>3</sup>  |
| Number of cylinders | V-8                           |
| Bore and stroke     | 130 x 154 mm                  |
| Compression ratio   | 17.4:1                        |
| Fuel injection      | Unit injectors                |
| Governor type       | Electronic                    |
| Aspiration          | Turbocharged and after cooled |
| Cooling system      | Keel cooling                  |
| Electrical system   | 24-volt                       |
| Weight (dry)        | 1600 kg                       |
| Rating              | ICFN – Continuous service     |
| Emission rating     | IMO Tier II, EU Stage IIIa    |