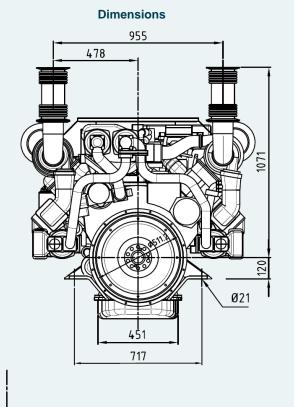

#### **Technical Specifications**

| Rated power*        | 625 / 460 (hp / kW)           |
|---------------------|-------------------------------|
| Engine speed*       | 1800 RPM                      |
| Displacement        | 16400 <i>cm</i> <sup>3</sup>  |
| Number of cylinders | V-8                           |
| Bore and stroke     | 130 x 154 mm                  |
| Compression ratio   | 17.4:1                        |
| Fuel injection      | Unit injectors                |
| Governor type       | Electronic                    |
| Aspiration          | Turbocharged and after cooled |
| Cooling system      | Keel cooling                  |
| Electrical system   | 24-volt                       |
| Weight (dry)        | 1600 kg                       |
| Rating              | ICFN – Continuous service     |
| Emission rating     | IMO Tier II, EU Stage IIIa    |