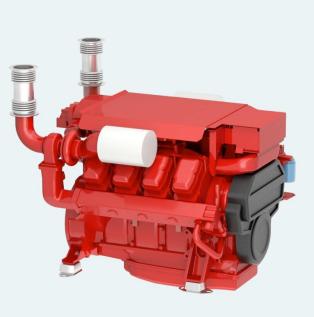

#### **Scania Propulsion**

Scania marine engines are designed for strength and durability. The basis of the design is an optimized cylinder block with replaceable water-cooled cylinder liners.

Individual cylinder heads with four valves per cylinder offers easier service and access for repairs. The motors are controlled by Scania EMS control system that monitors the engine's systems and verify that the correct amount of fuel is delivered through the engines electronically controlled unit injectors. Scania EMS ensures low fuel consumption and the cleanest possible exhaust. The engines are type approved by the major classification societies and meet the current environmental standards.

#### **Technical Specifications**

| Rated power*        | 625 / 460 (hp / kW)           |
|---------------------|-------------------------------|
| Engine speed*       | 1800 RPM                      |
| Displacement        | 16400 <i>cm</i> <sup>3</sup>  |
| Number of cylinders | V-8                           |
| Bore and stroke     | 130 x 154 mm                  |
| Compression ratio   | 17.4:1                        |
| Fuel injection      | Unit injectors                |
| Governor type       | Electronic                    |
| Aspiration          | Turbocharged and after cooled |
| Cooling system      | Keel cooling                  |
| Electrical system   | 24-volt                       |
| Weight (dry)        | 1600 kg                       |
| Rating              | ICFN – Continuous service     |
| Emission rating     | IMO Tier II, EU Stage IIIa    |