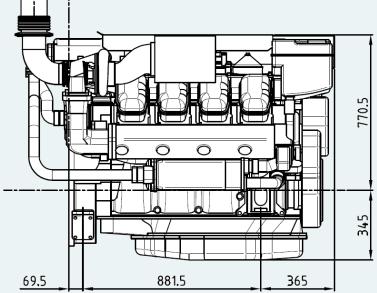

#### **Technical Specifications**

| Rated power*        | 625 / 460 (hp / kW)           |
|---------------------|-------------------------------|
| Engine speed*       | 1800 RPM                      |
| Displacement        | 16400 <i>cm</i> <sup>3</sup>  |
| Number of cylinders | V-8                           |
| Bore and stroke     | 130 x 154 mm                  |
| Compression ratio   | 17.4:1                        |
| Fuel injection      | Unit injectors                |
| Governor type       | Electronic                    |
| Aspiration          | Turbocharged and after cooled |
| Cooling system      | Keel cooling                  |
| Electrical system   | 24-volt                       |
| Weight (dry)        | 1600 kg                       |
| Rating              | ICFN – Continuous service     |
| Emission rating     | IMO Tier II, EU Stage IIIa    |