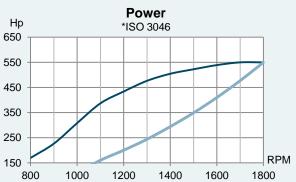

### **Technical Specifications**

| 550 / 405 (hp / kW)           |
|-------------------------------|
| 1800 RPM                      |
| 12700 <i>cm</i> <sup>3</sup>  |
| 6 in-line                     |
| 130 x 160 mm                  |
| 16,3:1                        |
| Unit injectors                |
| Electronic                    |
| Turbocharged and after cooled |
| Heat exchanger                |
| 24-volt                       |
| 1190 kg                       |
| ICFN – Continuous service     |
| IMO Tier II, EU Stage IIIa    |
|                               |