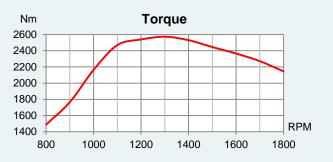

### **Technical Specifications**

| 550 / 405 (hp / kW)           |
|-------------------------------|
| 1800 RPM                      |
| 12700 <i>cm</i> <sup>3</sup>  |
| 6 in-line                     |
| 130 x 160 mm                  |
| 16,3:1                        |
| Unit injectors                |
| Electronic                    |
| Turbocharged and after cooled |
| Heat exchanger                |
| 24-volt                       |
| 1190 kg                       |
| ICFN – Continuous service     |
| IMO Tier II, EU Stage IIIa    |
|                               |