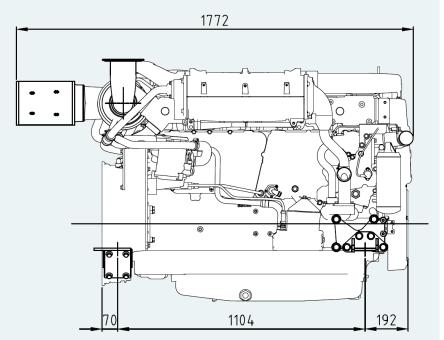

ctors                |
| Electronic                    |
| Turbocharged and after cooled |
| Heat exchanger                |
| 24-volt                       |
| 1190 kg                       |
| ICFN – Continuous service     |
| IMO Tier II, EU Stage IIIa    |
|                               |







### SCANIA DI13 070M

### Standard equipment

- > Nogva Motor computer
- > Heat exchanger
- > Silencer (Dry exhaust)
- > Exhaust compensator
- > 2-pole electrical system (24V)
- > Extension cable for computer (8m)
- > Bilge pump for lub.oil
- > Engine brackets
- > Water cooled manifold
- > Water separator (fuel)

### **Optional equipment**

- Nogva marine gearNogva CPP propeller
- > Vibration isolators
- > Control lever
- > Control cable
- > Front mounted PTO
- > Other equipment on request





# NOGVA

firmapost@nogva.no > nogva.no

E-POST:

+47 70 20 84 01

+4770208400

T: F:

**NOGVA MOTORFABRIKK AS** 

N-6280 SØVIK