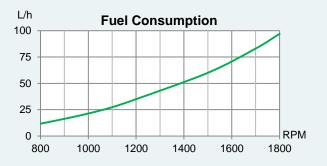

### **Technical Specifications**

| 550 / 405 (hp / kW)           |
|-------------------------------|
| 1800 RPM                      |
| 12700 <i>cm</i> <sup>3</sup>  |
| 6 in-line                     |
| 130 x 160 mm                  |
| 16,3:1                        |
| Unit injectors                |
| Electronic                    |
| Turbocharged and after cooled |
| Heat exchanger                |
| 24-volt                       |
| 1190 kg                       |
| ICFN – Continuous service     |
| IMO Tier II, EU Stage IIIa    |
|                               |