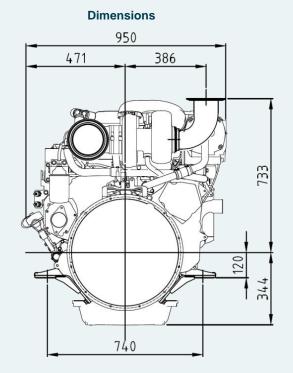

jectors                |
| Electronic                    |
| Turbocharged and after cooled |
| Heat exchanger                |
| 24-volt                       |
| 1190 kg                       |
| ICFN – Continuous service     |
| IMO Tier II, EU Stage IIIa    |
|                               |







### SCANIA DI13 070M

### Standard equipment

- > Nogva Motor computer
- > Heat exchanger
- > Silencer (Dry exhaust)
- > Exhaust compensator
- > 2-pole electrical system (24V)
- > Extension cable for computer (8m)
- > Bilge pump for lub.oil
- > Engine brackets
- > Water cooled manifold
- > Water separator (fuel)

### **Optional equipment**

- Nogva marine gearNogva CPP propeller
- > Vibration isolators
- > Control lever
- > Control cable
- > Front mounted PTO
- > Other equipment on request





# NOGVA

firmapost@nogva.no > nogva.no

E-POST:

+47 70 20 84 01

+4770208400

T: F:

**NOGVA MOTORFABRIKK AS** 

N-6280 SØVIK