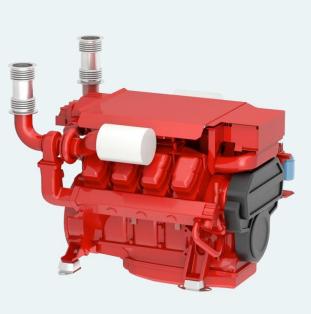

# ΝΟGVΛ

> 800 HP (588 KW) @ 2100 RPM

- > Water cooled exhaust manifold
- > Unit injectors
- > Low RPM
- > High torque

Scania marine engines are designed for strength and durability. The basis of the design is an optimized cylinder block with replaceable water-cooled cylinder liners.

Individual cylinder heads with four valves per cylinder offers easier service and access for repairs. The motors are controlled by Scania EMS control system that monitors the engine's systems and verify that the correct amount of fuel is delivered through the engines electronically controlled unit injectors. Scania EMS ensures low fuel consumption and the cleanest possible exhaust. The engines are type approved by the major classification societies and meet the current environmental standards.