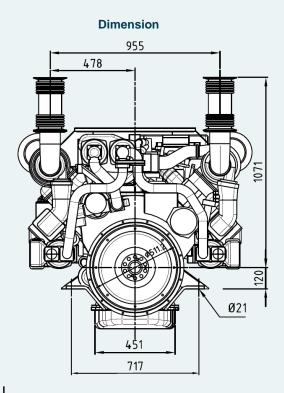

#### **Technical Specifications**

| 800 / 588 (hp / kW)           |
|-------------------------------|
| 2100 RPM                      |
| 16400 <i>cm</i> <sup>3</sup>  |
| V-8                           |
| 130 x 154 mm                  |
| 16,7:1                        |
| Unit injectors                |
| Electronic                    |
| Turbocharged and after cooled |
| Heat exchanger                |
| 24-volt                       |
| 1670 kg                       |
| IFN - Intermittent service    |
| IMO Tier II, EU Stage IIIa    |
|                               |