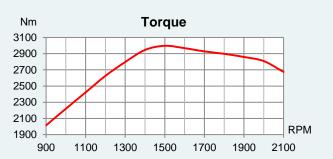

#### **Technical Specifications**

| 800 / 588 (hp / kW)           |
|-------------------------------|
| 2100 RPM                      |
| 16400 <i>cm</i> <sup>3</sup>  |
| V-8                           |
| 130 x 154 mm                  |
| 16,7:1                        |
| Unit injectors                |
| Electronic                    |
| Turbocharged and after cooled |
| Heat exchanger                |
| 24-volt                       |
| 1670 kg                       |
| IFN - Intermittent service    |
| IMO Tier II, EU Stage IIIa    |
|                               |