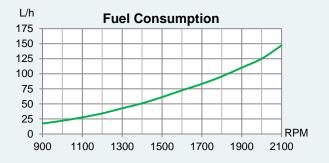

#### **Technical Specifications**

| 800 / 588 (hp / kW)           |
|-------------------------------|
| 2100 RPM                      |
| 16400 <i>cm</i> <sup>3</sup>  |
| V-8                           |
| 130 x 154 mm                  |
| 16,7:1                        |
| Unit injectors                |
| Electronic                    |
| Turbocharged and after cooled |
| Heat exchanger                |
| 24-volt                       |
| 1670 kg                       |
| IFN - Intermittent service    |
| IMO Tier II, EU Stage IIIa    |
|                               |