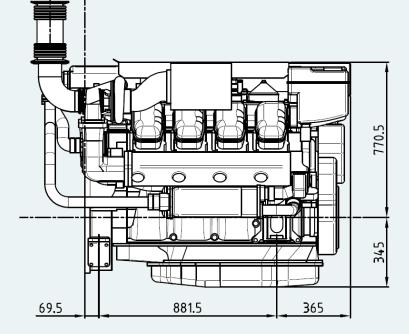

#### **Technical Specifications**

| 800 / 588 (hp / kW)           |
|-------------------------------|
| 2100 RPM                      |
| 16400 <i>cm</i> <sup>3</sup>  |
| V-8                           |
| 130 x 154 mm                  |
| 16,7:1                        |
| Unit injectors                |
| Electronic                    |
| Turbocharged and after cooled |
| Heat exchanger                |
| 24-volt                       |
| 1670 kg                       |
| IFN - Intermittent service    |
| IMO Tier II, EU Stage IIIa    |
|                               |