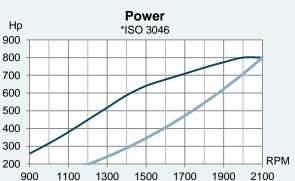

#### **Technical Specifications**

| 800 / 588 (hp / kW)           |
|-------------------------------|
| 2100 RPM                      |
| 16400 <i>cm</i> <sup>3</sup>  |
| V-8                           |
| 130 x 154 mm                  |
| 16,7:1                        |
| Unit injectors                |
| Electronic                    |
| Turbocharged and after cooled |
| Heat exchanger                |
| 24-volt                       |
| 1670 kg                       |
| IFN - Intermittent service    |
| IMO Tier II, EU Stage IIIa    |
|                               |