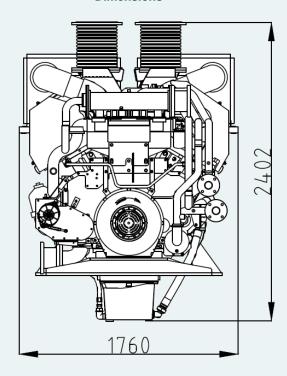

|
| Weight (dry)        | 8754 kg                        |
| Rating              | Intermittent Duty              |
| Emission rating     | EPA Tier 3 and IMO Tier 2      |
|                     |                                |







## **CUMMINS QSK60-M**

### Standard equipment

- > Nogva Motor computer
- > Keel cooling configuration
- > Silencer (Dry exhaust)
- > Exhaust compensator
- > 2-pole electrical system (24V)
- > Extension cable for computer (8m)
- > Bilge pump for lub.oil
- > Engine brackets
- > Water cooled turbo and manifold
- > Water separator (fuel)

### **Optional equipment**

- > Propeller system and gear
- Keel cooler
- > Heat exchanger
- > Control lever
- > Control cable
- > Front mounted PTO
- > Other equipment on request

### **Dimensions**