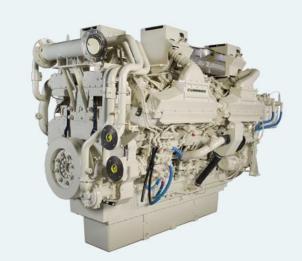

# **CUMMINS QSK60-M**

- > 2680 HP (1998 KW) @ 1900 RPM
- Water cooled turbo and exhaust manifold
- > High Pressure Common Rail
- > High torque
- > Low RPM
- > Heat exchanger or keel cooling

### **Cummins Propulsion**

QSK60 has 16 cylinders (V16) with Modular High Pressure Common Rail Fuel System, which provides good fuel economy and low emissions. The air intake is turbocharged. Water cooled exhaust manifold lowers the surface temperature of the engine and ensures reliable operation. High torque gives good response when maneuvering and low rpm reduces noise and vibration levels. 24-volt electrical system with Nogva Motor Computer monitoring system. The Q-Series was launched in 2005, designed to meet current and future stringent environmental requirements.