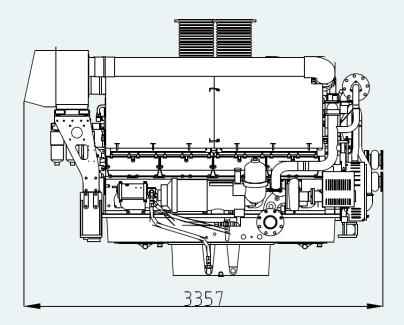

|
| Weight (dry)        | 8754 kg                        |
| Rating              | Intermittent Duty              |
| Emission rating     | EPA Tier 3 and IMO Tier 2      |
|                     |                                |







## **CUMMINS QSK60-M**

### Standard equipment

- > Nogva Motor computer
- > Keel cooling configuration
- > Silencer (Dry exhaust)
- > Exhaust compensator
- > 2-pole electrical system (24V)
- > Extension cable for computer (8m)
- > Bilge pump for lub.oil
- > Engine brackets
- > Water cooled turbo and manifold
- > Water separator (fuel)

### **Optional equipment**

- > Propeller system and gear
- Keel cooler
- > Heat exchanger
- > Control lever
- > Control cable
- > Front mounted PTO
- > Other equipment on request

### **Dimensions**