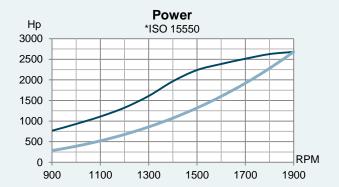

#### **Technical Specifications**

| Rated power*        | 2680 / 1998 (hp / kW)          |
|---------------------|--------------------------------|
| Engine speed*       | 1900 RPM                       |
| Displacement        | 60200 cm <sup>3</sup>          |
| Number of cylinders | V16                            |
| Bore and stroke     | 159 x 190 mm                   |
| Compression ratio   | 14,5:1                         |
| Fuel injection      | High Pressure Common Rail      |
| Aspiration          | Turbocharged and aftercooled   |
| Cooling system      | Heat exchanger or keel cooling |
| Electrical system   | 24-volt                        |
| Weight (dry)        | 8754 kg                        |
| Rating              | Intermittent Duty              |
| Emission rating     | EPA Tier 3 and IMO Tier 2      |
|                     |                                |