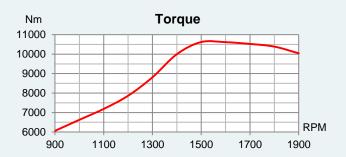

### **Cummins Propulsion**

QSK60 has 16 cylinders (V16) with Modular High Pressure Common Rail Fuel System, which provides good fuel economy and low emissions. The air intake is turbocharged. Water cooled exhaust manifold lowers the surface temperature of the engine and ensures reliable operation. High torque gives good response when maneuvering and low rpm reduces noise and vibration levels. 24-volt electrical system with Nogva Motor Computer monitoring system. The Q-Series was launched in 2005, designed to meet current and future stringent environmental requirements.