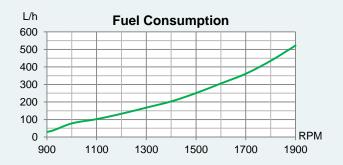

-------------------|--------------------------------|
| Engine speed*       | 1900 RPM                       |
| Displacement        | 60200 cm <sup>3</sup>          |
| Number of cylinders | V16                            |
| Bore and stroke     | 159 x 190 mm                   |
| Compression ratio   | 14,5:1                         |
| Fuel injection      | High Pressure Common Rail      |
| Aspiration          | Turbocharged and aftercooled   |
| Cooling system      | Heat exchanger or keel cooling |
| Electrical system   | 24-volt                        |
| Weight (dry)        | 8754 kg                        |
| Rating              | Intermittent Duty              |
| Emission rating     | EPA Tier 3 and IMO Tier 2      |
|                     |                                |







## **CUMMINS QSK60-M**

### Standard equipment

- > Nogva Motor computer
- > Keel cooling configuration
- > Silencer (Dry exhaust)
- > Exhaust compensator
- > 2-pole electrical system (24V)
- > Extension cable for computer (8m)
- > Bilge pump for lub.oil
- > Engine brackets
- > Water cooled turbo and manifold
- > Water separator (fuel)

### **Optional equipment**

- > Propeller system and gear
- Keel cooler
- > Heat exchanger
- > Control lever
- > Control cable
- > Front mounted PTO
- > Other equipment on request

### **Dimensions**