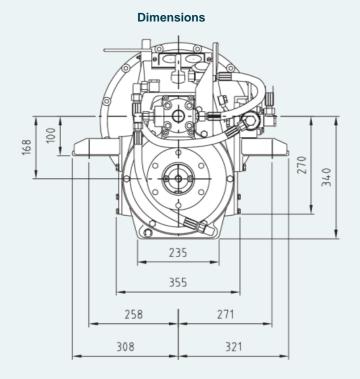

.

| Technical specifications  |            |
|---------------------------|------------|
| Connection flange         | SAE3       |
| Coupling                  | SAE 11,5"  |
| Weight, dry               | 180 kg     |
| Servo force               | 17 500 N   |
| Servo stroke              | 32 mm      |
| Rotation (outgoing shaft) | Clockwise* |
| Maximum torque            |            |
| Reduction                 | Torque     |
| 2.95:1                    | 496 Nm     |
| 4.2:1                     | 458 Nm     |