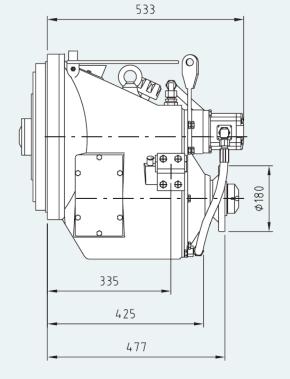

.

| Technical specifications  |            |
|---------------------------|------------|
| Connection flange         | SAE3       |
| Coupling                  | SAE 11,5"  |
| Weight, dry               | 180 kg     |
| Servo force               | 17 500 N   |
| Servo stroke              | 32 mm      |
| Rotation (outgoing shaft) | Clockwise* |
| Maximum torque            |            |
| Reduction                 | Torque     |
| 2.95:1                    | 496 Nm     |
| 4.2:1                     | 458 Nm     |