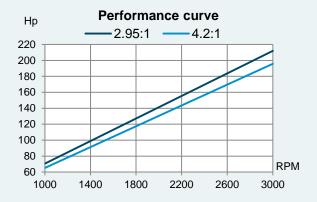

.

| Technical specifications  |            |
|---------------------------|------------|
| Connection flange         | SAE3       |
| Coupling                  | SAE 11,5"  |
| Weight, dry               | 180 kg     |
| Servo force               | 17 500 N   |
| Servo stroke              | 32 mm      |
| Rotation (outgoing shaft) | Clockwise* |
| Maximum torque            |            |
| Reduction                 | Torque     |
| 2.95:1                    | 496 Nm     |
| 4.2:1                     | 458 Nm     |