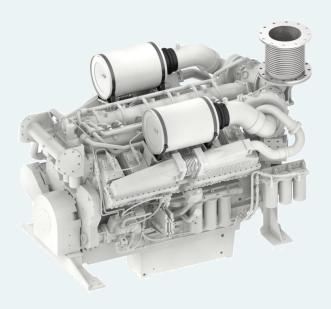

# CUMMINS QSK38-M1

> 1000 HP (746 KW) @ 1800 RPM

- Water cooled turbo and exhaust manifold
- > High Pressure Common Rail
- > High torque
- > Low RPM
- > Heat exchanger or keel cooling

QSK38 has 12 cylinders (V12) with Modular High Pressure Common Rail Fuel System, which provides good fuel economy and low emissions. The air intake is turbocharged. Water cooled exhaust manifold lowers the surface temperature of the engine and ensures reliable operation. High torque gives good response when maneuvering and low rpm reduces noise and vibration levels. 24-volt electrical system with Nogva Motor Computer monitoring system. The Q-Series was launched in 2005, designed to meet current and future stringent environmental requirements.

### **Technical Specifications**

| Rated power*        | 1000 / 746 (hp / kW)           |
|---------------------|--------------------------------|
| Engine speed*       | 1800 RPM                       |
| Displacement        | $37900 \ cm^3$                 |
| Number of cylinders | V12                            |
| Bore and stroke     | 159 x 159 mm                   |
| Compression ratio   | 15:1                           |
| Fuel injection      | High Pressure Common Rail      |
| Aspiration          | Turbocharged and aftercooled   |
| Cooling system      | Heat exchanger or keel cooling |
| Electrical system   | 24-volt                        |
| Weight (dry)        | 4640 kg                        |
| Rating              | Continuous Duty                |
| Emission rating     | EPA Tier 3 and IMO Tier 2      |