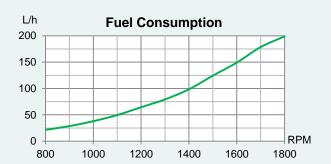

# CUMMINS QSK38-M1

> 1000 HP (746 KW) @ 1800 RPM

- Water cooled turbo and exhaust manifold
- > High Pressure Common Rail
- > High torque
- > Low RPM
- > Heat exchanger or keel cooling

QSK38 has 12 cylinders (V12) with Modular High Pressure Common Rail Fuel System, which provides good fuel economy and low emissions. The air intake is turbocharged. Water cooled exhaust manifold lowers the surface temperature of the engine and ensures reliable operation. High torque gives good response when maneuvering and low rpm reduces noise and vibration levels. 24-volt electrical system with Nogva Motor Computer monitoring system. The Q-Series was launched in 2005, designed to meet current and future stringent environmental requirements.

### **Technical Specifications**

| Rated power*        | 1000 / 746 (hp / kW)           |
|---------------------|--------------------------------|
| Engine speed*       | 1800 RPM                       |
| Displacement        | $37900 \ cm^3$                 |
| Number of cylinders | V12                            |
| Bore and stroke     | 159 x 159 mm                   |
| Compression ratio   | 15:1                           |
| Fuel injection      | High Pressure Common Rail      |
| Aspiration          | Turbocharged and aftercooled   |
| Cooling system      | Heat exchanger or keel cooling |
| Electrical system   | 24-volt                        |
| Weight (dry)        | 4640 kg                        |
| Rating              | Continuous Duty                |
| Emission rating     | EPA Tier 3 and IMO Tier 2      |