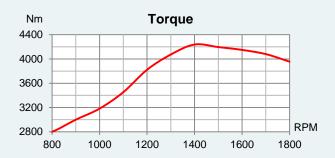

# CUMMINS QSK38-M1

> 1000 HP (746 KW) @ 1800 RPM

- Water cooled turbo and exhaust manifold
- > High Pressure Common Rail
- > High torque
- > Low RPM
- > Heat exchanger or keel cooling

QSK38 has 12 cylinders (V12) with Modular High Pressure Common Rail Fuel System, which provides good fuel economy and low emissions. The air intake is turbocharged. Water cooled exhaust manifold lowers the surface temperature of the engine and ensures reliable operation. High torque gives good response when maneuvering and low rpm reduces noise and vibration levels. 24-volt electrical system with Nogva Motor Computer monitoring system. The Q-Series was launched in 2005, designed to meet current and future stringent environmental requirements.

### **Technical Specifications**

| Rated power*        | 1000 / 746 (hp / kW)           |
|---------------------|--------------------------------|
| Engine speed*       | 1800 RPM                       |
| Displacement        | $37900 \ cm^3$                 |
| Number of cylinders | V12                            |
| Bore and stroke     | 159 x 159 mm                   |
| Compression ratio   | 15:1                           |
| Fuel injection      | High Pressure Common Rail      |
| Aspiration          | Turbocharged and aftercooled   |
| Cooling system      | Heat exchanger or keel cooling |
| Electrical system   | 24-volt                        |
| Weight (dry)        | 4640 kg                        |
| Rating              | Continuous Duty                |
| Emission rating     | EPA Tier 3 and IMO Tier 2      |