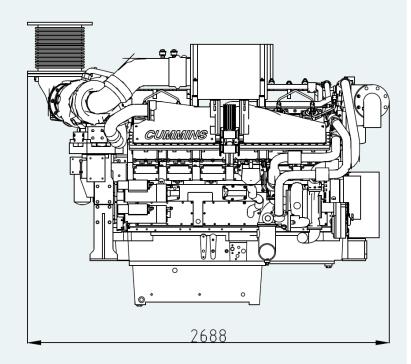

or keel cooling |
| Electrical system   | 24-volt                        |
| Weight (dry)        | 4640 kg                        |
| Rating              | Continuous Duty                |
| Emission rating     | EPA Tier 3 and IMO Tier 2      |









## **CUMMINS QSK38-M1**

### Standard equipment

- > Nogva Motor computer
- > Keel cooling configuration
- > Silencer (Dry exhaust)
- > Exhaust compensator
- > 2-pole electrical system (24V)
- > Extension cable for computer (8m)
- > Bilge pump for lub.oil
- > Engine brackets
- > Water cooled turbo and manifold
- > Water separator (fuel)

### **Optional equipment**

- > Propeller system and gear
- Keel cooler
- > Heat exchanger
- > Control lever
- > Control cable
- > Front mounted PTO
- > Other equipment on request

#### **Dimensions**





E-POST: