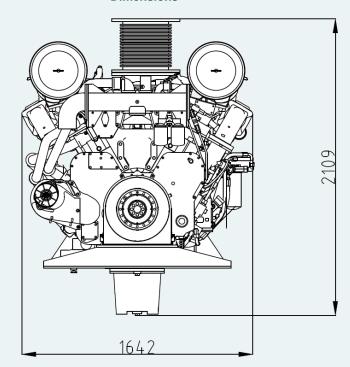

er or keel cooling |
| Electrical system   | 24-volt                        |
| Weight (dry)        | 4640 kg                        |
| Rating              | Continuous Duty                |
| Emission rating     | EPA Tier 3 and IMO Tier 2      |









## **CUMMINS QSK38-M1**

### Standard equipment

- > Nogva Motor computer
- > Keel cooling configuration
- > Silencer (Dry exhaust)
- > Exhaust compensator
- > 2-pole electrical system (24V)
- > Extension cable for computer (8m)
- > Bilge pump for lub.oil
- > Engine brackets
- > Water cooled turbo and manifold
- > Water separator (fuel)

### **Optional equipment**

- > Propeller system and gear
- Keel cooler
- > Heat exchanger
- > Control lever
- > Control cable
- > Front mounted PTO
- > Other equipment on request

#### **Dimensions**





E-POST: