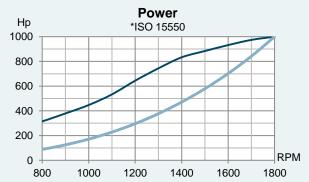

# CUMMINS QSK38-M1

> 1000 HP (746 KW) @ 1800 RPM

- Water cooled turbo and exhaust manifold
- > High Pressure Common Rail
- > High torque
- > Low RPM
- > Heat exchanger or keel cooling

QSK38 has 12 cylinders (V12) with Modular High Pressure Common Rail Fuel System, which provides good fuel economy and low emissions. The air intake is turbocharged. Water cooled exhaust manifold lowers the surface temperature of the engine and ensures reliable operation. High torque gives good response when maneuvering and low rpm reduces noise and vibration levels. 24-volt electrical system with Nogva Motor Computer monitoring system. The Q-Series was launched in 2005, designed to meet current and future stringent environmental requirements.

### **Technical Specifications**

| Rated power*        | 1000 / 746 (hp / kW)           |
|---------------------|--------------------------------|
| Engine speed*       | 1800 RPM                       |
| Displacement        | $37900 \ cm^3$                 |
| Number of cylinders | V12                            |
| Bore and stroke     | 159 x 159 mm                   |
| Compression ratio   | 15:1                           |
| Fuel injection      | High Pressure Common Rail      |
| Aspiration          | Turbocharged and aftercooled   |
| Cooling system      | Heat exchanger or keel cooling |
| Electrical system   | 24-volt                        |
| Weight (dry)        | 4640 kg                        |
| Rating              | Continuous Duty                |
| Emission rating     | EPA Tier 3 and IMO Tier 2      |