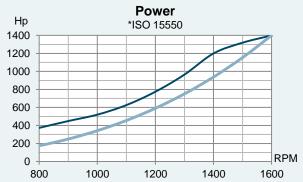

### **Technical Specifications**

| Rated power*        | 1400 / 1044 (hp / kW)          |
|---------------------|--------------------------------|
| Engine speed*       | 1600 RPM                       |
| Displacement        | 37900 cm <sup>3</sup>          |
| Number of cylinders | V12                            |
| Bore and stroke     | 159 x 159 mm                   |
| Compression ratio   | 15:1                           |
| Fuel injection      | High Pressure Common Rail      |
| Aspiration          | Turbocharged and aftercooled   |
| Cooling system      | Heat exchanger or keel cooling |
| Electrical system   | 24-volt                        |
| Weight (dry)        | 4640 kg                        |
| Rating              | Heavy Duty                     |
| Emission rating     | EPA Tier 3 and IMO Tier 2      |