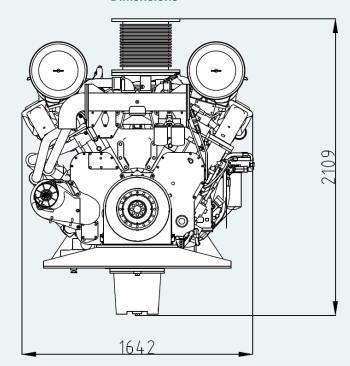

er or keel cooling |
| Electrical system   | 24-volt                        |
| Weight (dry)        | 4640 kg                        |
| Rating              | Heavy Duty                     |
| Emission rating     | EPA Tier 3 and IMO Tier 2      |









## **CUMMINS QSK38-M1**

### Standard equipment

- > Nogva Motor computer
- > Keel cooling configuration
- > Silencer (Dry exhaust)
- > Exhaust compensator
- > 2-pole electrical system (24V)
- > Extension cable for computer (8m)
- > Bilge pump for lub.oil
- > Engine brackets
- > Water cooled turbo and manifold
- > Water separator (fuel)

### **Optional equipment**

- > Propeller system and gear
- Keel cooler
- > Heat exchanger
- > Control lever
- > Control cable
- > Front mounted PTO
- > Other equipment on request

#### **Dimensions**