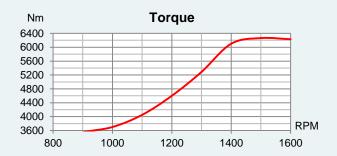

### **Technical Specifications**

| Rated power*        | 1400 / 1044 (hp / kW)          |
|---------------------|--------------------------------|
| Engine speed*       | 1600 RPM                       |
| Displacement        | 37900 cm <sup>3</sup>          |
| Number of cylinders | V12                            |
| Bore and stroke     | 159 x 159 mm                   |
| Compression ratio   | 15:1                           |
| Fuel injection      | High Pressure Common Rail      |
| Aspiration          | Turbocharged and aftercooled   |
| Cooling system      | Heat exchanger or keel cooling |
| Electrical system   | 24-volt                        |
| Weight (dry)        | 4640 kg                        |
| Rating              | Heavy Duty                     |
| Emission rating     | EPA Tier 3 and IMO Tier 2      |