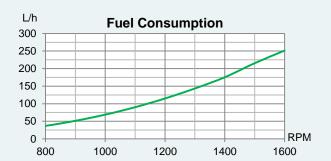

### **Technical Specifications**

| Rated power*        | 1400 / 1044 (hp / kW)          |
|---------------------|--------------------------------|
| Engine speed*       | 1600 RPM                       |
| Displacement        | 37900 cm <sup>3</sup>          |
| Number of cylinders | V12                            |
| Bore and stroke     | 159 x 159 mm                   |
| Compression ratio   | 15:1                           |
| Fuel injection      | High Pressure Common Rail      |
| Aspiration          | Turbocharged and aftercooled   |
| Cooling system      | Heat exchanger or keel cooling |
| Electrical system   | 24-volt                        |
| Weight (dry)        | 4640 kg                        |
| Rating              | Heavy Duty                     |
| Emission rating     | EPA Tier 3 and IMO Tier 2      |