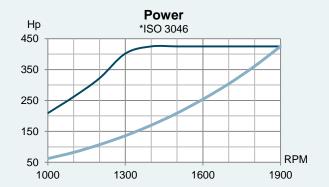

# JOHN DEERE 6135AFM85

> 425 HP (317 KW) @ 1900 RPM

- Water cooled turbo and exhaust manifold
- > Unit injector
- > Heat exchanger or keel cooling
- > High torque
- > Low RPM

## **Technical Specifications**

| Rated power*        | 425 / 317 (hp / kW)                |
|---------------------|------------------------------------|
| Engine speed*       | 1900 RPM                           |
| Displacement        | 13000 cm <sup>3</sup>              |
| Number of cylinders | 6 in-line                          |
| Bore and stroke     | 132 x 165 mm                       |
| Compression ratio   | 15,3:1                             |
| Fuel injection      | Unit injector                      |
| Aspiration          | Turbocharged and aftercooled       |
| Cooling system      | Heat exchanger or keel cooling     |
| Electrical system   | 24-volt                            |
| Max. Install angle  | 12°                                |
| Weight (dry)        | 1410 kg                            |
| Rating              | M2                                 |
| Emission rating     | EPA Tier 3, IMO and<br>EU 97/68/EC |
| Connections         |                                    |
| Exhaust, wet        | Min Ø140 mm                        |
| Exhaust, dry        | Min Ø127 mm                        |
|                     |                                    |