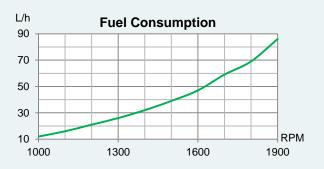

## **John Deere Propulsion**

6135AFM85 is a modern common rail engine optimized for low emissions and low fuel consumption. The engine has a water cooled turbocharger and exhaust manifold, the charge air cooler is freshwater cooled and this results in low surface temperatures for reliable operation. High torque provides good response when maneuvering. 24 volt electrical system with Nogva Motor Computer monitoring system.

## **Technical Specifications**

| Rated power*        | 425 / 317 (hp / kW)                |
|---------------------|------------------------------------|
| Engine speed*       | 1900 RPM                           |
| Displacement        | 13000 cm <sup>3</sup>              |
| Number of cylinders | 6 in-line                          |
| Bore and stroke     | 132 x 165 mm                       |
| Compression ratio   | 15,3:1                             |
| Fuel injection      | Unit injector                      |
| Aspiration          | Turbocharged and aftercooled       |
| Cooling system      | Heat exchanger or keel cooling     |
| Electrical system   | 24-volt                            |
| Max. Install angle  | 12°                                |
| Weight (dry)        | 1410 kg                            |
| Rating              | M2                                 |
| Emission rating     | EPA Tier 3, IMO and<br>EU 97/68/EC |
| Connections         |                                    |
| Exhaust, wet        | Min Ø140 mm                        |
| Exhaust, dry        | Min Ø127 mm                        |
|                     |                                    |