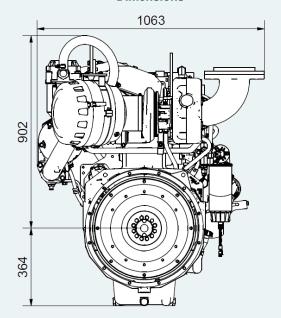

## **Dimensions**

## **Technical Specifications**

| Rated power*        | 425 / 317 (hp / kW)                |
|---------------------|------------------------------------|
| Engine speed*       | 1900 RPM                           |
| Displacement        | 13000 cm <sup>3</sup>              |
| Number of cylinders | 6 in-line                          |
| Bore and stroke     | 132 x 165 mm                       |
| Compression ratio   | 15,3:1                             |
| Fuel injection      | Unit injector                      |
| Aspiration          | Turbocharged and aftercooled       |
| Cooling system      | Heat exchanger or keel cooling     |
| Electrical system   | 24-volt                            |
| Max. Install angle  | 12°                                |
| Weight (dry)        | 1410 kg                            |
| Rating              | M2                                 |
| Emission rating     | EPA Tier 3, IMO and<br>EU 97/68/EC |
| Connections         |                                    |
| Exhaust, wet        | Min Ø140 mm                        |
| Exhaust, dry        | Min Ø127 mm                        |
|                     |                                    |