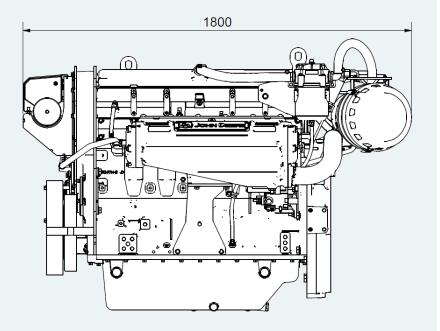

## **Dimensions**

## **Technical Specifications**

| Rated power*        | 425 / 317 (hp / kW)                |
|---------------------|------------------------------------|
| Engine speed*       | 1900 RPM                           |
| Displacement        | 13000 cm <sup>3</sup>              |
| Number of cylinders | 6 in-line                          |
| Bore and stroke     | 132 x 165 mm                       |
| Compression ratio   | 15,3:1                             |
| Fuel injection      | Unit injector                      |
| Aspiration          | Turbocharged and aftercooled       |
| Cooling system      | Heat exchanger or keel cooling     |
| Electrical system   | 24-volt                            |
| Max. Install angle  | 12°                                |
| Weight (dry)        | 1410 kg                            |
| Rating              | M2                                 |
| Emission rating     | EPA Tier 3, IMO and<br>EU 97/68/EC |
| Connections         |                                    |
| Exhaust, wet        | Min Ø140 mm                        |
| Exhaust, dry        | Min Ø127 mm                        |
|                     |                                    |