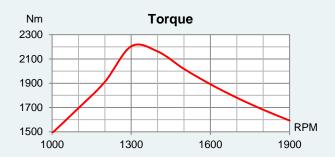

## **John Deere Propulsion**

6135AFM85 is a modern common rail engine optimized for low emissions and low fuel consumption. The engine has a water cooled turbocharger and exhaust manifold, the charge air cooler is freshwater cooled and this results in low surface temperatures for reliable operation. High torque provides good response when maneuvering. 24 volt electrical system with Nogva Motor Computer monitoring system.

## **Technical Specifications**

| Rated power*        | 425 / 317 (hp / kW)                |
|---------------------|------------------------------------|
| Engine speed*       | 1900 RPM                           |
| Displacement        | 13000 cm <sup>3</sup>              |
| Number of cylinders | 6 in-line                          |
| Bore and stroke     | 132 x 165 mm                       |
| Compression ratio   | 15,3:1                             |
| Fuel injection      | Unit injector                      |
| Aspiration          | Turbocharged and aftercooled       |
| Cooling system      | Heat exchanger or keel cooling     |
| Electrical system   | 24-volt                            |
| Max. Install angle  | 12°                                |
| Weight (dry)        | 1410 kg                            |
| Rating              | M2                                 |
| Emission rating     | EPA Tier 3, IMO and<br>EU 97/68/EC |
| Connections         |                                    |
| Exhaust, wet        | Min Ø140 mm                        |
| Exhaust, dry        | Min Ø127 mm                        |
|                     |                                    |