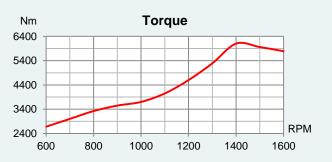

### **Cummins Propulsion**

QSK38 has 12 cylinders (V12) with Modular High Pressure Common Rail Fuel System, which provides good fuel economy and low emissions. The air intake is turbocharged. Water cooled exhaust manifold lowers the surface temperature of the engine and ensures reliable operation. High torque gives good response when maneuvering and low rpm reduces noise and vibration levels. 24-volt electrical system with Nogva Motor Computer monitoring system. The Q-Series was launched in 2005, designed to meet current and future stringent environmental requirements.