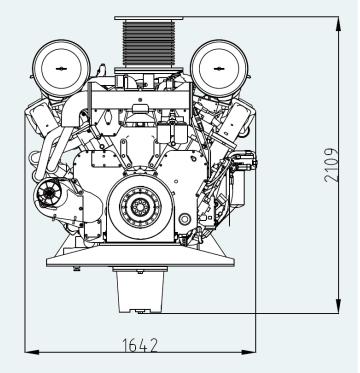

or keel cooling |
| Electrical system   | 24-volt                        |
| Weight (dry)        | 4640 kg                        |
| Rating              | Continuous Duty                |
| Emission rating     | EPA Tier 3 and IMO Tier 2      |









### **CUMMINS QSK38-M1**

### Standard equipment

- > Nogva Motor computer
- > Keel cooling configuration
- > Silencer (Dry exhaust)
- > Exhaust compensator
- > 2-pole electrical system (24V)
- > Extension cable for computer (8m)
- > Bilge pump for lub.oil
- > Engine brackets
- > Water cooled turbo and manifold
- > Water separator (fuel)

### **Optional equipment**

- > Propeller system and gear
- Keel cooler >
- > Heat exchanger
- > Control lever
- > Control cable
- > Front mounted PTO
- > Other equipment on request

### **Dimensions**





#### **NOGVA MOTORFABRIKK AS** N-6280 SØVIK

T:

F:

+4770208400 +47 70 20 84 01

E-POST:

> nogva.no

NOGVA

firmapost@nogva.no