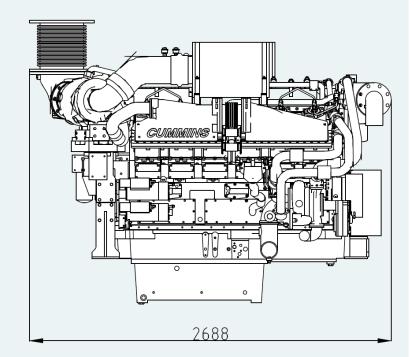

r keel cooling |
| Electrical system   | 24-volt                        |
| Weight (dry)        | 4640 kg                        |
| Rating              | Continuous Duty                |
| Emission rating     | EPA Tier 3 and IMO Tier 2      |









### **CUMMINS QSK38-M1**

### Standard equipment

- > Nogva Motor computer
- > Keel cooling configuration
- > Silencer (Dry exhaust)
- > Exhaust compensator
- > 2-pole electrical system (24V)
- > Extension cable for computer (8m)
- > Bilge pump for lub.oil
- > Engine brackets
- > Water cooled turbo and manifold
- > Water separator (fuel)

### **Optional equipment**

- > Propeller system and gear
- Keel cooler >
- > Heat exchanger
- > Control lever
- > Control cable
- > Front mounted PTO
- > Other equipment on request

### **Dimensions**





#### **NOGVA MOTORFABRIKK AS** N-6280 SØVIK

T:

F:

+4770208400 +47 70 20 84 01

E-POST:

> nogva.no

NOGVA

firmapost@nogva.no