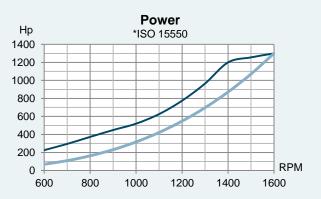

### **Technical Specifications**

| Rated power*        | 1300 / 969 (hp / kW)           |
|---------------------|--------------------------------|
| Engine speed*       | 1600 RPM                       |
| Displacement        | 37900 <i>cm</i> <sup>3</sup>   |
| Number of cylinders | V12                            |
| Bore and stroke     | 159 x 159 mm                   |
| Compression ratio   | 15:1                           |
| Fuel injection      | High Pressure Common Rail      |
| Aspiration          | Turbocharged and aftercooled   |
| Cooling system      | Heat exchanger or keel cooling |
| Electrical system   | 24-volt                        |
| Weight (dry)        | 4640 kg                        |
| Rating              | Continuous Duty                |
| Emission rating     | EPA Tier 3 and IMO Tier 2      |