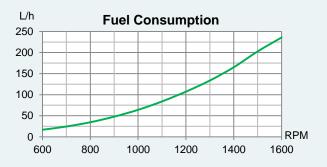

### **Technical Specifications**

| Rated power*        | 1300 / 969 (hp / kW)           |
|---------------------|--------------------------------|
| Engine speed*       | 1600 RPM                       |
| Displacement        | 37900 <i>cm</i> <sup>3</sup>   |
| Number of cylinders | V12                            |
| Bore and stroke     | 159 x 159 mm                   |
| Compression ratio   | 15:1                           |
| Fuel injection      | High Pressure Common Rail      |
| Aspiration          | Turbocharged and aftercooled   |
| Cooling system      | Heat exchanger or keel cooling |
| Electrical system   | 24-volt                        |
| Weight (dry)        | 4640 kg                        |
| Rating              | Continuous Duty                |
| Emission rating     | EPA Tier 3 and IMO Tier 2      |