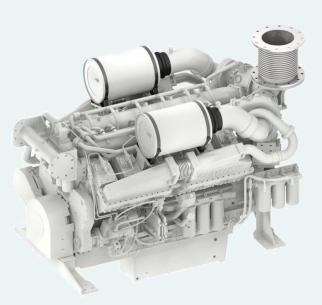

### **Cummins Propulsion**

QSK38 has 12 cylinders (V12) with Modular High Pressure Common Rail Fuel System, which provides good fuel economy and low emissions. The air intake is turbocharged. Water cooled exhaust manifold lowers the surface temperature of the engine and ensures reliable operation. High torque gives good response when maneuvering and low rpm reduces noise and vibration levels. 24-volt electrical system with Nogva Motor Computer monitoring system. The Q-Series was launched in 2005, designed to meet current and future stringent environmental requirements.